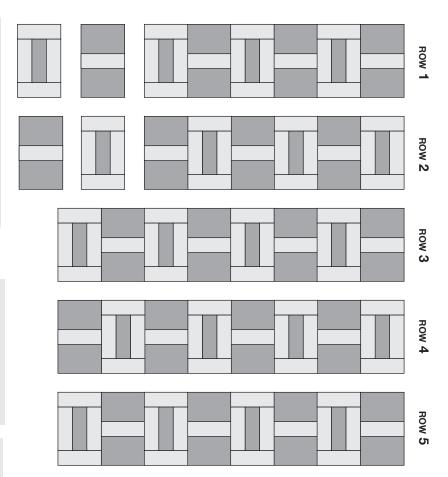

**BLOCK ASSEMBLY DIAGRAM B:** 

UNIT 2: SEW TOGETHER 1 SOLID 4 1/2" x 6 1/2" STRIP TO 1 PLAID 2 1/2" x 6 1/2" STRIP.

SEW 1 SOLID 4 1/2 x 6 1/2" STRIP TO UNIT 2.

QUILT ASSEMBLY DIAGRAM

Sew 5 block rows of 4 unit 1 and 4 unit 2 each, alternating.

STITCH ROWS TOGETHER IN ORDER SHOWN.

MAKE YOUR QUILT SANDWICH: LAYER BACKING, BATTING AND QUILT TOP. PIN BASTE, QUILT OR TIE AS DESIRED.

BIND WITH PENDLETON FELT BINDING.
DESIGNED BY MICHELLE FREEDMAN

## QUILT ASSEMBLY DIAGRAM

\*THERE ARE MANY WAYS TO LAY OUT THESE BLOCKS. WE SUGGEST MAKING ROW 1 AND ROW 5 THE SAME AND ROTATING THE BLOCKS FOR ROWS 2, 3, 4.

| BLOCK<br>ASSEMBLY DIAGRAM A | UNIT 1 |                       |          |
|-----------------------------|--------|-----------------------|----------|
| BLOCK<br>ASSEMBLY DIAGRAM B | UNIT 2 |                       |          |
| PLAID SOLID                 |        | PENDLETON WOOLEN MILI | <br>_ St |